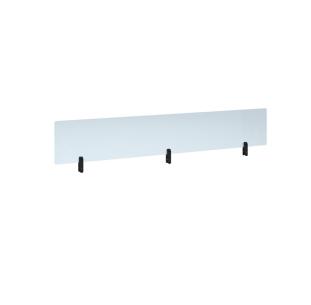

## **PRODUCT DATA SHEET**

Desktop clear acrylic screen topper with black brackets 1800mm wide

## SE1800-CA-K

Screen toppers have been designed as an addon to existing fabric or aluminium frame desktop screens to quickly, easily and at minimal cost convert your existing screen into barrier screens by adding 300mm of extra infection protection height to your office dividers. Supplied with 3 sturdy brackets and easy to install, and available as 5mm clear acrylic, easy-clean toppers, or as 5mm foamex panels with the choice of 3 biophilic designs.

## **PRODUCT FEATURES**

- Add-on to the top of existing screens for increased height and increased protection
- Supplied with universal brackets to fit all existing screens
- Ensures users are separated but can maintain visual contact
- Clear screens, easy to maintain & supports anti-bacterial cleaning
- High screens to maintain social distancing guidelines and limit the risk of airborne germs between colleagues
- Protective screen solutions to help keep employees safe, healthy and improve wellbeing in the modern office

## **DIMENSIONS & SPECIFICATIONS**

Height 300mm Depth 5mm

RRP: £403.00 Bar Code: 5019904505028 Conforms to:

Width

1800mm

Colour: Clear Warranty: 2 years Pack Quantity: 1 Weight (Kg):