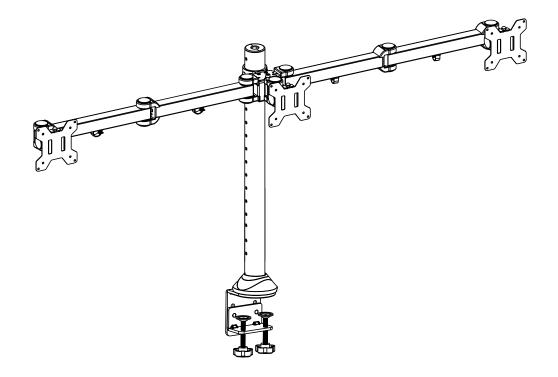

## Duro

Heavy duty monitor arm, for 3 screens PMA323

## Technical specifications

| Capacities    | 3 x 10kg                                  |
|---------------|-------------------------------------------|
|               | Up to 24"<br>(maximum screen width 600mm) |
| Clamp         | Depth: 0 - 100mm                          |
| Materials     | Steel                                     |
| Warranty      | 5 years                                   |
| Certification | BS EN ISO 9241 Workplace                  |
| Ergonomics    | PP 045 Safety & Durability                |

## Features

- Removeable 75mm/100mm VESA mounting plates
  with hand-turn fixing screws
- Includes desk edge clamp and through-desk clamp
- Complete cable management
- Available in black