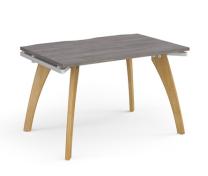

## PRODUCT DATA SHEET

Fuze single desk 1200mm x 800mm - white frame, grey oak top

## FZ128-WH-GO

Fuze bench desks blend the best of European design with the highest workmanship standards to span a wide range of applications and support the most creative of workspaces. Fuze bench desks provide the perfect answer for a less corporate modern office. Its simple, flexible design naturally assimilates to the task or application at hand and the solid oak legs are built to last, exemplifying elegance and sophistication.

## PRODUCT FEATURES

- Single straight desks 800mm deep with scalloped cut outs in the desktops
- Solid oak leg frame provides a modern, stylish twist on bench desking
- 25mm desktops available in white, oak and white with oak edge
- Legs are shared between desk clusters with a recessed centre leg support to save space and costs
- White steel framework for enhanced strength and stability
- Horizontal and vertical cable management allows cables to rise from the floor via mass cable risers and shared cable