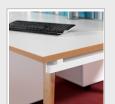

## PRODUCT FEATURES

- Single straight desks 800mm deep with scalloped cut outs in the desktops
- Solid oak leg frame provides a modern, stylish twist on bench desking
- 25mm desktops available in white, oak and white with oak edge
- Legs are shared between desk clusters with a recessed centre leg support to save space and costs
- White steel framework for enhanced strength and stability
- Horizontal and vertical cable management allows cables to rise from the floor via mass cable risers and shared cable