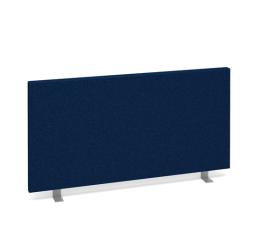

## PRODUCT DATA SHEET

Straight desktop fabric screen 800mm x 400mm - blue

## ES800S-B

Whether dividing desk space or an entire office area, office screens provide an element of privacy for employees, allowing them to be comfortable while they work. Our fabric wrapped straight desktop screens are a cost effective way of dividing desk clusters and are supplied with brackets to fit all 25mm desktops. A universal bracket is available as an optional extra to mount screens to different manufacturer's desks.

## PRODUCT FEATURES

- 30mm thick with an additional foam layer between outer fabric and melamine core
- Stocked in blue and charcoal with a multitude of made to order fabric colours available
- Combines a slim profile with a robust and durable construction
- Desk mounted screens use standard desk brackets which come as standard
- Straight desktop screens to provide the finishing touches of colour to office furniture
- Universal bracket available for use with alternative supplier's desks

## **DIMENSIONS & SPECIFICATIONS**

Height Width Depth
400mm 800mm 30mm

RRP: £137.00 Bar Code: 5019904024758

Conforms to:

Colour: Blue
Warranty: 2 years

Pack Quantity: 1
Weight (Kg): 5.00