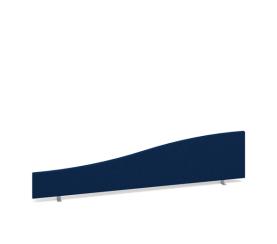

## PRODUCT DATA SHEET

Wave desktop fabric screen 1800mm x 400mm/200mm - blue

## ES1800W-B

Whether dividing desk space or an entire office area, office screens provide an element of privacy for employees, allowing them to be comfortable while they work. Our fabric wrapped wave desktop screens are ideal for use with wave desktops and are supplied with brackets to fit all 25mm desktops. A universal bracket is available as an optional extra to mount screens to different manufacturer's desks.

## PRODUCT FEATURES

- 30mm thick with an additional foam layer between outer fabric and melamine core
- Stocked in blue and charcoal with a multitude of made to order fabric colours available
- Combines a slim profile with a robust and durable construction
- Desk mounted screens use standard desk brackets which come as standard
- Wave desktop screens to provide the finishing touches of colour to office furniture
- Universal bracket available for use with alternative supplier's desks

## **DIMENSIONS & SPECIFICATIONS**

Height Width Depth
400mm 1800mm 30mm

RRP: £199.00 Bar Code: 5019904024512

Conforms to:

Colour: Blue
Warranty: 2 years

Pack Quantity: 1
Weight (Kg): 11.50