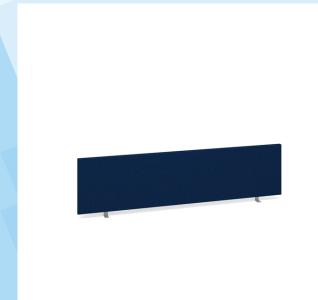

## PRODUCT DATA SHEET

Straight desktop fabric screen 1600mm x 400mm - blue

## PRODUCT FEATURES

- 30mm thick with an additional foam layer between outer fabric and melamine core
- Stocked in blue and charcoal with a multitude of made to order fabric colours available
- Combines a slim profile with a robust and durable construction
- Desk mounted screens use standard desk brackets which come as standard
- Straight desktop screens to provide the finishing touches of colour to office furniture
- Universal bracket available for use with alternative supplier's desks

## **DIMENSIONS & SPECIFICATIONS**

Height Width Depth 400mm 1600mm 30mm

> RRP: £185.00 Bar Code: 5019904024017

Conforms to:

Colour: Blue
Warranty: 2 years

Pack Quantity: 1
Weight (Kg): 9.50