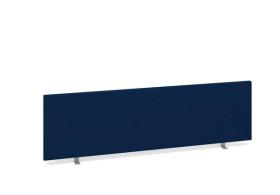

## PRODUCT DATA SHEET

Straight desktop fabric screen 1400mm x 400mm - blue

## PRODUCT FEATURES

- 30mm thick with an additional foam layer between outer fabric and melamine core
- Stocked in blue and charcoal with a multitude of made to order fabric colours available
- Combines a slim profile with a robust and durable construction
- Desk mounted screens use standard desk brackets which come as standard
- Straight desktop screens to provide the finishing touches of colour to office furniture
- Universal bracket available for use with alternative supplier's desks

## **DIMENSIONS & SPECIFICATIONS**

Height Width Depth
400mm 1400mm 30mm

RRP: £178.00 Bar Code: 5019904023645

Conforms to:

Colour: Blue
Warranty: 2 years

Pack Quantity: 1
Weight (Kg): 8.50