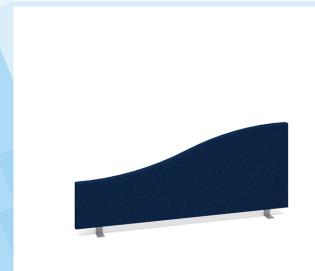

## PRODUCT DATA SHEET

Wave desktop fabric screen 1000mm x 400mm/200mm - blue

## ES1000W-B

Whether dividing desk space or an entire office area, office screens provide an element of privacy for employees, allowing them to be comfortable while they work. Our fabric wrapped wave desktop screens are ideal for use with wave desktops and are supplied with brackets to fit all 25mm desktops. A universal bracket is available as an optional extra to mount screens to different manufacturer's desks.

## PRODUCT FEATURES

- 30mm thick with an additional foam layer between outer fabric and melamine core
- Stocked in blue and charcoal with a multitude of made to order fabric colours available
- Combines a slim profile with a robust and durable construction
- Desk mounted screens use standard desk brackets which come as standard
- Wave desktop screens to provide the finishing touches of colour to office furniture
- Universal bracket available for use with alternative supplier's desks

## **DIMENSIONS & SPECIFICATIONS**

Height Width Depth
400mm 1000mm 30mm

RRP: £159.00 Bar Code: 5019904023034

Conforms to:

Colour: Blue
Warranty: 2 years

Pack Quantity: 1
Weight (Kg): 6.00