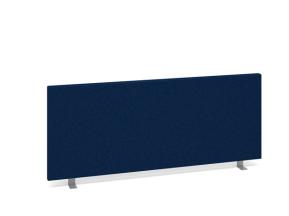

## PRODUCT DATA SHEET

Straight desktop fabric screen 1000mm x 400mm - blue

## ES1000S-B

Whether dividing desk space or an entire office area, office screens provide an element of privacy for employees, allowing them to be comfortable while they work. Our fabric wrapped straight desktop screens are a cost effective way of dividing desk clusters and are supplied with brackets to fit all 25mm desktops. A universal bracket is available as an optional extra to mount screens to different manufacturer's desks.

## PRODUCT FEATURES

- 30mm thick with an additional foam layer between outer fabric and melamine core
- Stocked in blue and charcoal with a multitude of made to order fabric colours available
- Combines a slim profile with a robust and durable construction
- Desk mounted screens use standard desk brackets which come as standard
- Straight desktop screens to provide the finishing touches of colour to office furniture
- Universal bracket available for use with alternative supplier's desks