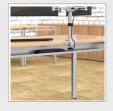

## PRODUCT DATA SHEET

Single desk cable tray for Adapt and Fuze desks 1200mm - white

Comprising a sturdy steel subframe and bench tops which take on a floating appearance, Adapt offers a clean and minimal look to the workplace. Desk legs can be shared, making it an aesthetically pleasing, cost effective and practical system for high density office spaces. The Adapt benching solution is a real stand out in the modern office environment.

## PRODUCT FEATURES

- Cable management tray to use on single straight desks to improve office aesthetics and safety
- Cables can run along the tray for effective cable management and preventing cluttered wires
- Positioned under the desk so cables are out of the way but easily accessible
- Available in silver, white and black to match frame colours