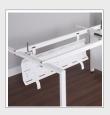

## PRODUCT FEATURES

- Shared cable tray which sits central to two back-to-back desks
- Cables can run between two trays for effective cable management and drops down for easy access
- Positioned under the desk so cables are out of the way but easily accessible
- Available in silver, white and black to match frame colours

## **DIMENSIONS & SPECIFICATIONS**

Width 1200mm

> RRP: £137.00 Bar Code: 5019904067328

Conforms to:

Colour: White Warranty: 6 years

Pack Quantity: 1
Weight (Kg): 10.00