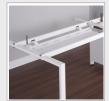

## PRODUCT FEATURES

- Shared cable tray which sits central to two back-to-back desks
- Cables can run between two trays for effective cable management and drops down for easy access
- Positioned under the desk so cables are out of the way but easily accessible
- Available in silver, white and black to match frame colours

## **DIMENSIONS & SPECIFICATIONS**

Width 1200mm

> RRP: £137.00 Bar Code: 5019904067328

Conforms to:

Colour: White Warranty: 6 years

Pack Quantity: 1
Weight (Kg): 10.00