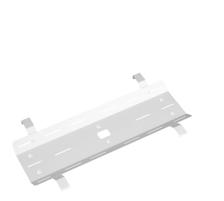

## PRODUCT DATA SHEET

Double drop down cable tray & bracket for Adapt and Fuze desks 1200mm - white

## PRODUCT FEATURES

- Shared cable tray which sits central to two back-to-back desks
- Cables can run between two trays for effective cable management and drops down for easy access
- Positioned under the desk so cables are out of the way but easily accessible
- Available in silver, white and black to match frame colours