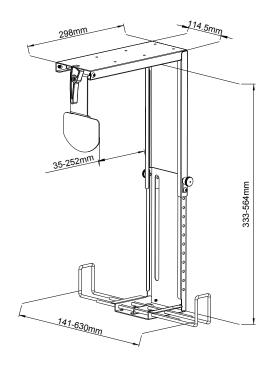

## Technical specifications

Weight 2.9kg

Capacities 333 - 564 mm adjustable height

35 - 252 mm adjustable width

Materials Powder coated steel

Warranty 5 years