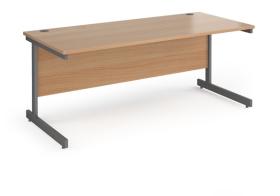

## **PRODUCT DATA SHEET**

Contract 25 straight desk with graphite cantilever leg 1800mm x 800mm - beech top

## CC18S-G-B

Boasting a wide range of configurations and desk options, the Contract 25 range is available with cantilever leg, H-Frame leg and panel end leg designs to suit all requirements for function, style and most importantly budget. The extensive choice of co-ordinated storage includes pedestals, bookcases and cupboards delivering everything that is required for a well-functioning office environment.

## **PRODUCT FEATURES**

- Rectangular desks 800mm deep with graphite frame and single cable access port
- Single upright graphite cantilever frame with feet levellers
  Desktops available in beech, oak and white
- Create single hot desks or large clusters featuring sturdy 25mm melamine worktops
- 18mm back modesty panel
- Choice of matching storage to complement the range

## **DIMENSIONS & SPECIFICATIONS**

Height 725mm

Depth 1800mm 800mm

RRP: £295.00

Width

Colour: Beech

Warranty: 8 years

Bar Code: 5019904367701 Conforms to: EN 527-1:2011 & BS EN 9241:1999 Pack Quantity: 1 Weight (Kg):